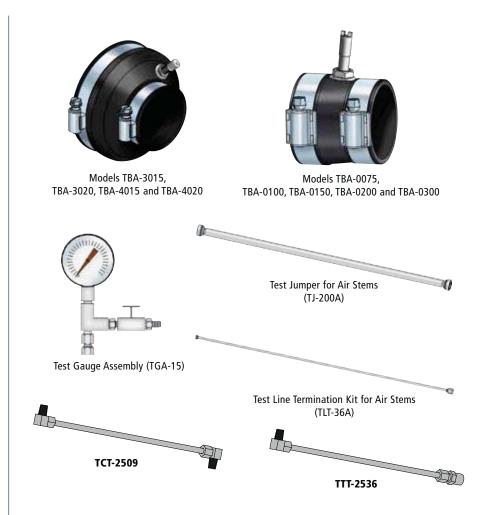

## **Test Boots**

FlexWorks Test Boots are used to isolate and air-test the interstitial space between the primary and secondary pipe. One test boot is required for each pipe end.

## **Ordering Specifications - Test Boot & Testing Equipment**

| Model #  | Application                                                             | Weight |      |
|----------|-------------------------------------------------------------------------|--------|------|
|          |                                                                         | lbs.   | kg   |
| TBA-0075 | <sup>3</sup> / <sub>4</sub> " Test Boot with Air Stem                   | 0.20   | 0.09 |
| TBA-0100 | 1" Test Boot with Air Stem                                              | 0.20   | 0.09 |
| TBA-0150 | 1.5" Test Boot with Air Stem                                            | 0.35   | 0.16 |
| TBA-0200 | 2" Test Boot with Air Stem                                              | 0.40   | 0.18 |
| TBA-0300 | 3" Test Boot with Air Stem                                              | 0.70   | 0.32 |
| TBA-3015 | 3" to 1.5" Test Boot with Air Stem                                      | 0.35   | 0.16 |
| TBA-3020 | 3" to 2" FRP Test Boot with Air Stem                                    | 0.40   | 1.18 |
| TBA-4015 | 4" to 1.5" Test Boot with Air Stem                                      | 0.75   | 0.34 |
| TBA-4020 | 4" to 2" Test Boot with Air Stem                                        | 0.75   | 0.34 |
| TBA-4030 | 4" to 3" FRP Test Boot with Air Stem                                    | 0.70   | 0.32 |
| TJ-200A  | Test Jumper for Air Stems                                               |        |      |
| TLT-36A  | Test Line Termination Kit for Air Stems                                 |        |      |
| TGA-15   | Test Gauge Assembly                                                     |        |      |
| TCT-2509 | Test Jumper for Double-Wall Coupling (DPC and SBC Series)               |        |      |
| TTT-2536 | Test Tube Termination Kit for Double-Wall Coupling (DPC and SBC Series) |        |      |
|          | -                                                                       |        |      |