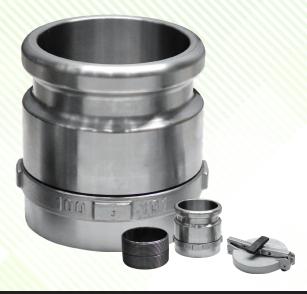

# FILL SWIVEL ADAPTERS

The fill swivel adapter helps prevent leaks caused by constant fill delivery elbow movement on the riser adapter. The top section rotates during normal deliveries, preventing the bottom section from loosening on the riser pipe which could cause a vapor or product leak around the adapter.

## HIGHLIGHTS

- Adds approximately 4" to riser height to fit under most existing fill and vapor manway covers.
- Swivels on two rows of corrosion-resistant chromium steel ball bearings for long life in high volume stations.
- All vapor seals are fluorocarbon and inert in motor fuels.
- Stainless steel models provide additional fuel compatibility and are CARB Phase I EVR approved under executive order VR-101.
- Available in packages including fill and vapor adapter.
- Available in kits including riser, cap, and swivel adapter.