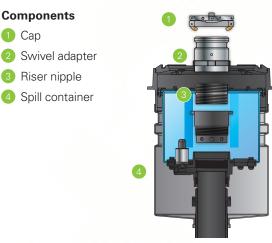

#### Fill Swivel Adapter Kits

Be sure to select the appropriate kit for your specific spill container type.

|  | Model    | Description                                                                                                                                                                                                            |
|--|----------|------------------------------------------------------------------------------------------------------------------------------------------------------------------------------------------------------------------------|
|  | 70541202 | Fill swivel adapter kit for 5 gallon Defender Series® (grade level and below grade level) and EBW® Series (grade level) spill containers, includes stainless steel fill swivel adapter, 3" riser nipple, fill top cap. |
|  | 70541201 | Fill swivel adapter kit for 5 gallon PHIL-TITE™ and EBW® Series (below grade) spill containers, includes stainless steel fill swivel adapter, 5" riser nipple, fill top cap.                                           |
|  | 70541203 | Fill swivel adapter kit for 15 gallon EBW® Series (below grade) spill containers, includes stainless steel fill swivel adapter, 12" riser nipple, fill top cap.                                                        |