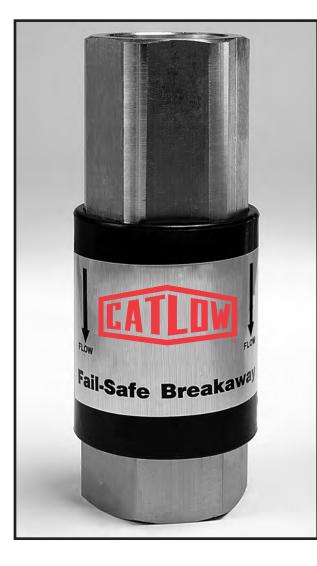

# **IVC200S FAIL SAFE** INVERTED/VAC ASSIST SNAP-BACK BREAKAWAY FOR STAGE II VAPOR RECOVERY

The IVC200S Inverted/Vac Assist Breakaway is designed specifically to compliment all Vac Assist Stage II vapor recovery systems. This breakaway was developed with the snap-back technology that makes it extremely user-friendly and easy to maintain.

Protect your customers, valuable equipment and the environment from potentially hazardous conditions with the IVC200S. Dual check valves shut off the flow of fuel and vapors. The IVC200S delivers reliable trouble-free service.