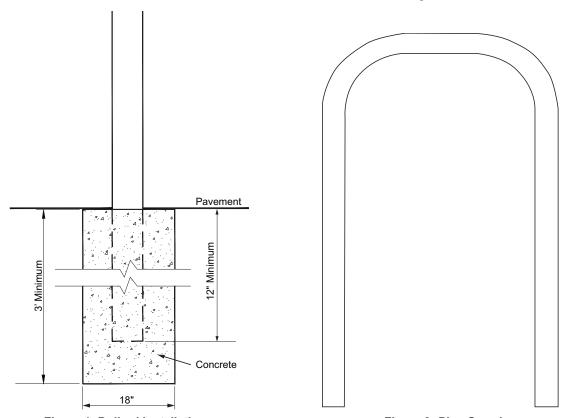

## Installation

For both the bollard (Figure 1) or Pipe Guard (Figure 2), A suggested footing is shown in Figure 1.

If the bollard needs to be be stronger, it can be filled with concrete, and the footing can be up to 4 ½ feet deep. The strongest bollards would be constructed with re-bar in the bollard and in the footing.

Figure 1: Bollard Installation

Figure 2: Pipe Guard

3760 Marsh Road • Madison, WI 53718, U.S.A. Tel: +1 608 838 8786 • Fax: +1 608 838 6433 Tel: USA & Canada 1 800 225 9787 • Tel: México 001 800 738 7610