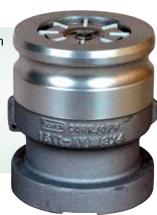

## **OPW 1611 Series Vapor Recovery Adaptor**

The OPW 1611AV and 1611AVB are poppeted adaptors, designed to mate with a vapor recovery elbow, for returning gasoline vapor to the tank truck during a fuel delivery to an underground tank.