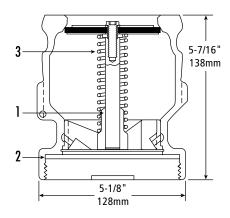

## **Replacement Parts**

| Key                                | Part #             | Description                                           |  |  |  |
|------------------------------------|--------------------|-------------------------------------------------------|--|--|--|
| 1                                  | C02642M            | Bridge Guide                                          |  |  |  |
| Not Shown                          | H15294M            | Screw (3") (76mm)                                     |  |  |  |
| 2                                  | H04145M<br>H04150M | Gasket (3") (76mm)<br>Gasket (3"x 4")<br>(76 x 102mm) |  |  |  |
| 3                                  | H08989M            | Spring                                                |  |  |  |
| 61VSA-KIT Complete Replacement Kit |                    |                                                       |  |  |  |